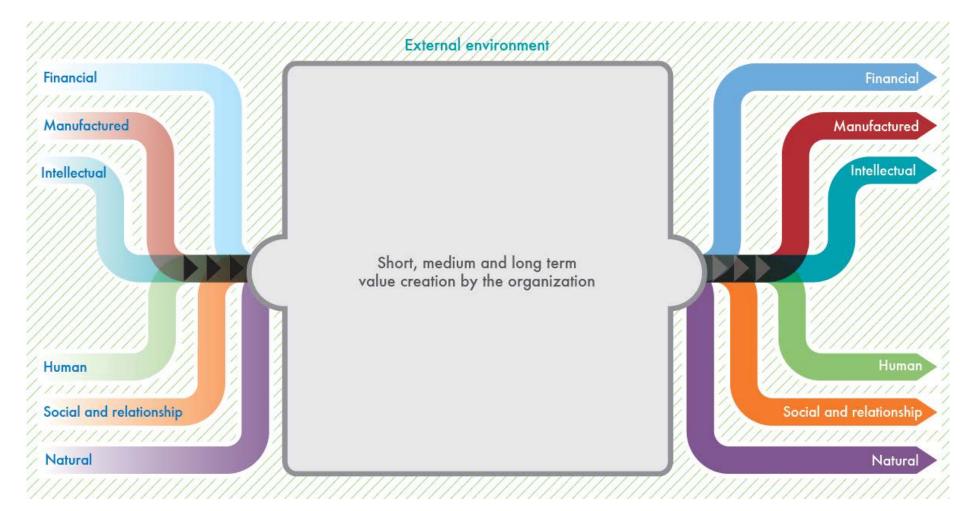

### The capitals

#### **Financial capital**

Manufactured capital

**Social and** 

relationship

capital

Intellectual capital

Human capital

**Natural capital** 