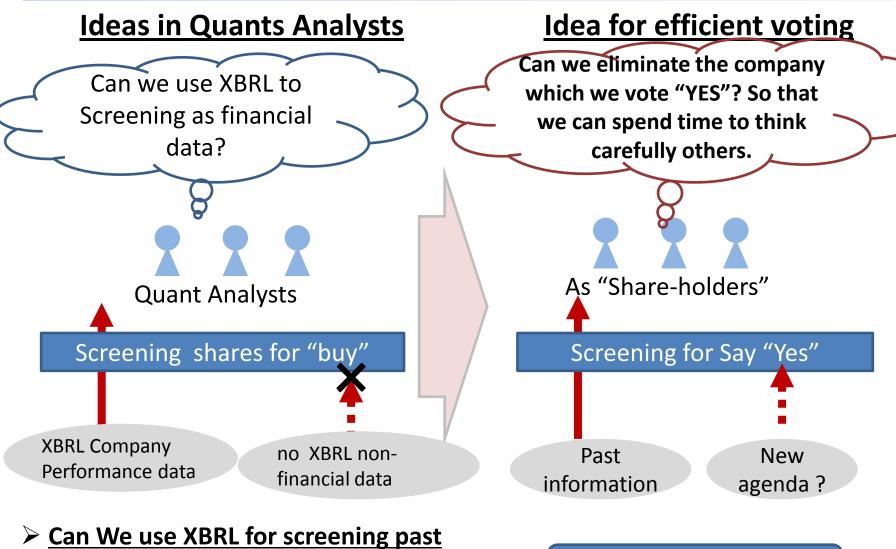

# **Screening approach**

eXtensible Business Reporting Lang

information and new aggenda?

Inputting data needs Cost and Man power

#### Feasibility of screening with XBRL for Proxy Voting

• How we can describe agenda and voting policy of asset management companies, as XBRL?

| Area                    | latest XBRL achievement                                                                   |
|-------------------------|-------------------------------------------------------------------------------------------|
| Tokyo Stock<br>Exchange | Corporate governance report<br>Name of directors, Contents Anti-takeover measure etc      |
| Japanese FSA            | Tagging for all part of security reports<br>(Planning for next generation EDINET in 2013) |
| IFRS                    | Discussion about tagging for "Management Commentary"                                      |
| IIRC                    | Integrated reports                                                                        |