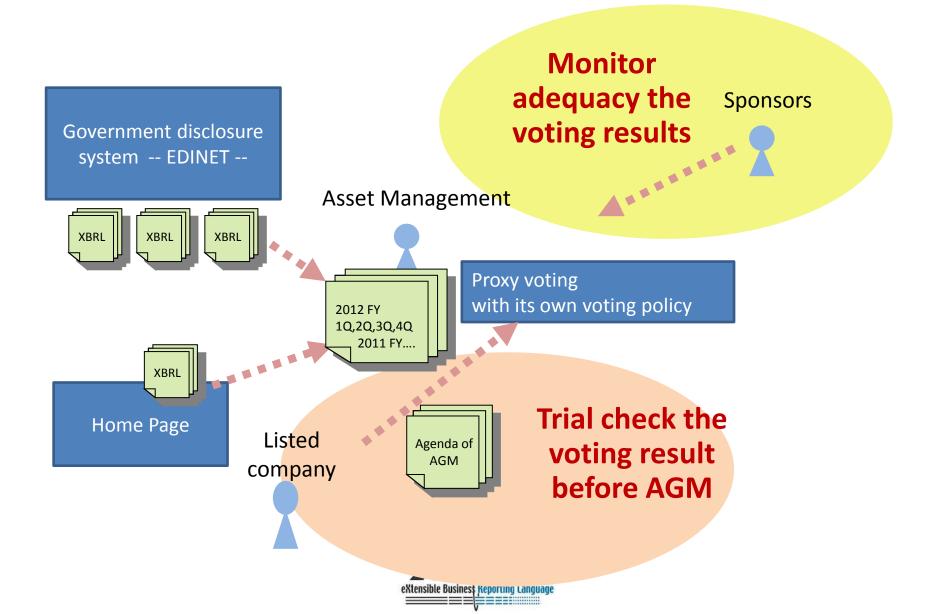

#### Feasibility of screening with XBRL for Proxy Voting

• How we can describe agenda and voting policy of asset management companies, as XBRL?

| Area                    | latest XBRL achievement                                                                   |
|-------------------------|-------------------------------------------------------------------------------------------|
| Tokyo Stock<br>Exchange | Corporate governance report<br>Name of directors, Contents Anti-takeover measure etc      |
| Japanese FSA            | Tagging for all part of security reports<br>(Planning for next generation EDINET in 2013) |
| IFRS                    | Discussion about tagging for "Management Commentary"                                      |
| IIRC                    | Integrated reports                                                                        |

#### Feasibility of two monitoring using XBRL

✓ Institutional Investors can judge

the agenda using multiple year

Agenda of AGS • 2012 FY 1Q, 2Q, 3Q, 4Q • 2011FY..... \* Agenda of AGS • 2012 FY 1Q, 2Q, 3Q, 4Q • 2011FY.....