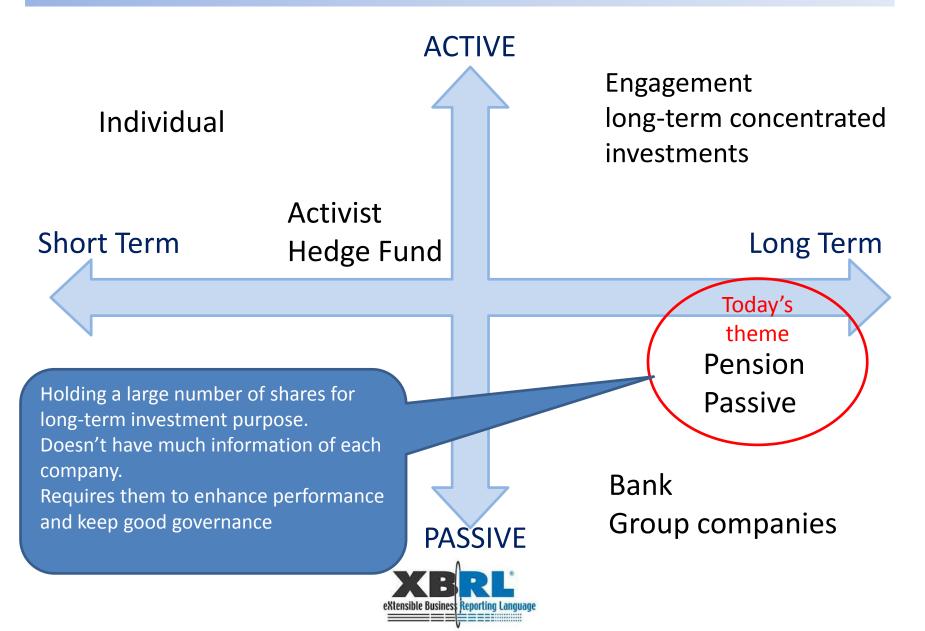

## Shareholder voting by Institutional Investors

- (1) Regulatory Changes;New disclosure rule for their voting decisions
- (2) Responsibility as institutional investors in monitoring Corporate Governance
- (3) Action to require companies to enhance their own value for longterm investment..

### Definition and categorized of "Institutional Investors"

## **Current issues of Proxy Voting in Japanese companies**

Japanese company's 1. **How It Affects?** agenda of AGM Takes time to read usually has many through all agenda Institutional Need a lot of human shareholder Investor resources to exercise resolutions voting rights limited time; Long-term passive 2. investors are preferred. because many Company wants them Listed Japanese companies to understand agenda **Companies** have their AGM on well and act to vote only for their certain dates. performance