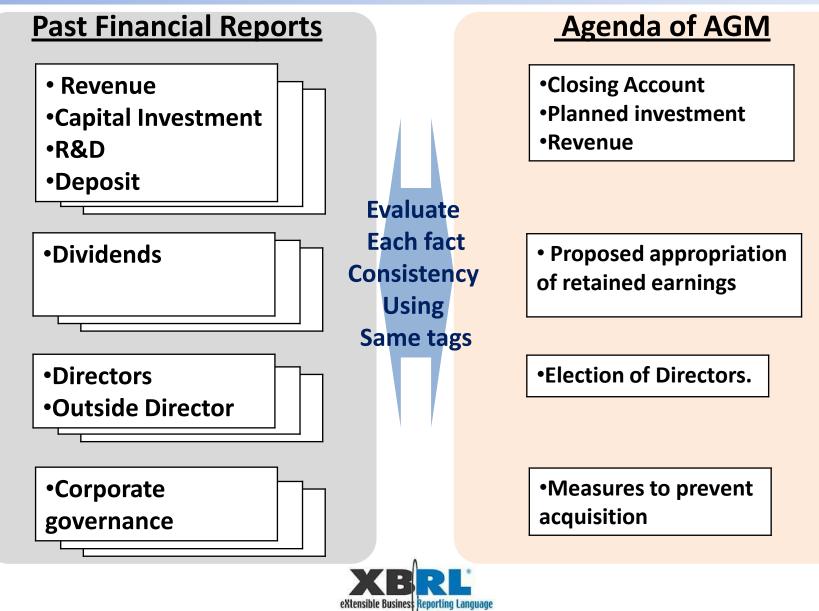

#### Feasibility of screening with XBRL for Proxy Voting

#### Feasibility of screening with XBRL for Proxy Voting

• Evaluating each fact in resolutions of agenda.