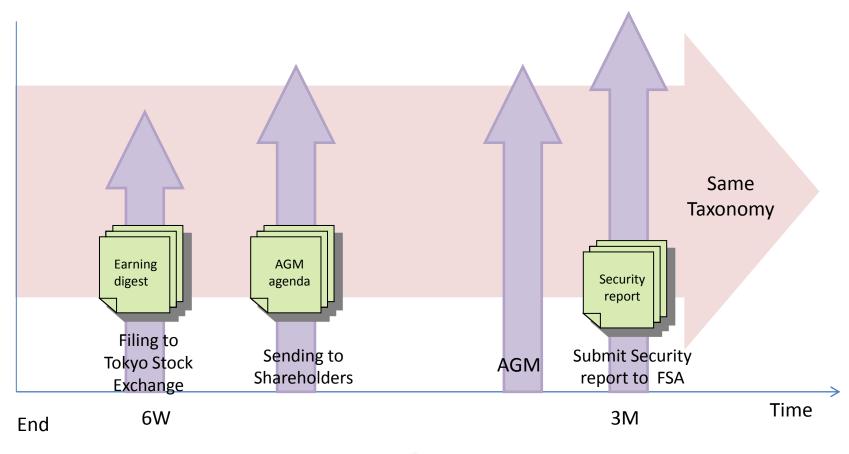

## **Current issues of Proxy Voting in Japanese companies**

Japanese company's 1. **How It Affects?** agenda of AGM Takes time to read usually has many through all agenda Institutional Need a lot of human shareholder Investor resources to exercise resolutions voting rights limited time; Long-term passive 2. investors are preferred. because many Company wants them Listed Japanese companies to understand agenda **Companies** have their AGM on well and act to vote only for their certain dates. performance

Infrastructure is required to allow such Institutional Investors to reduce "Cost"

# **Screening approach**

eXtensible Business Reporting Lang

information and new aggenda?

Inputting data needs Cost and Man power