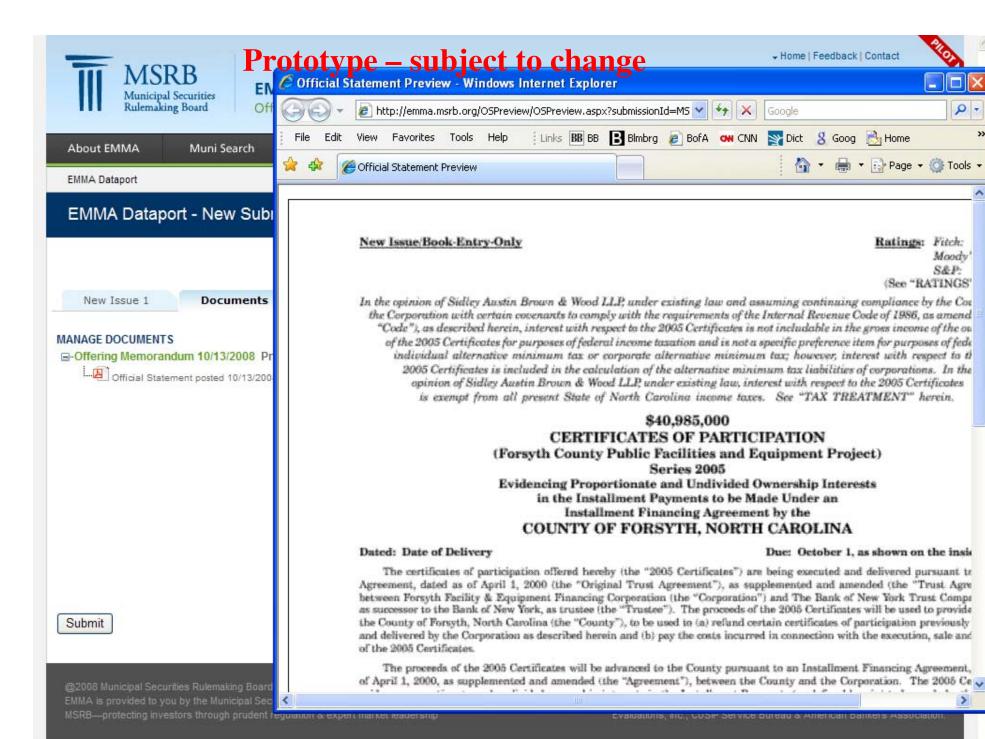

#### Official Statement

View the official statement, which is the most complete source of information about the securities as of the initial issue date.

#### Official Statement

· Preview Cover

Official statement files are large and can take several minutes to download, depending on your connection speed. Preview the cover, if available, before downloading to ensure that it is the correct document.

#### Download Document

Official Statement posted 10/13/2008 (593 KB)