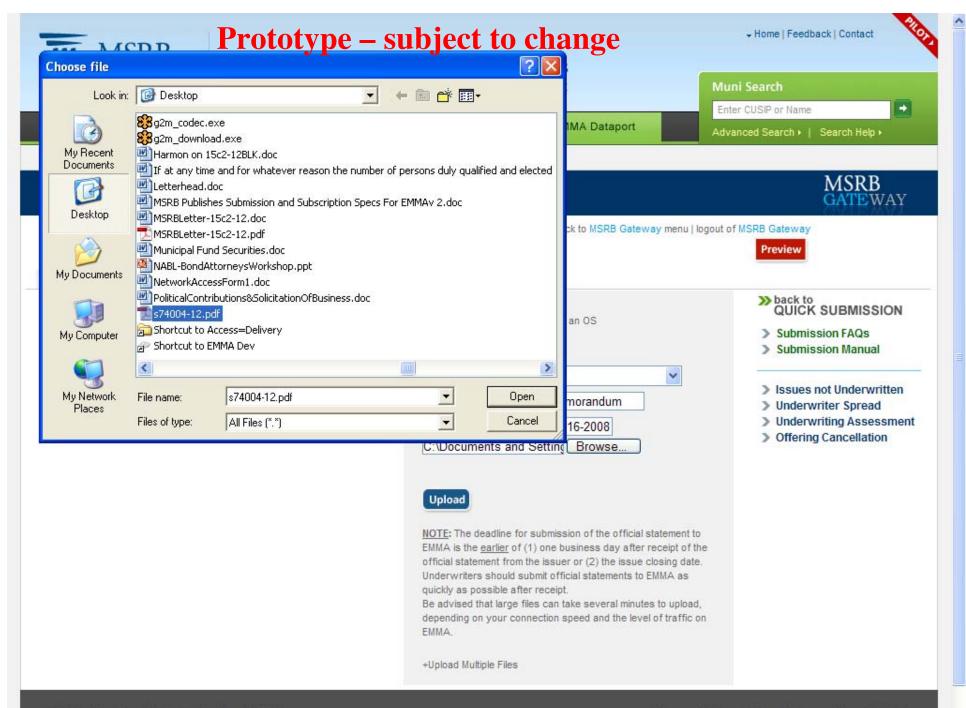

# EMMA Dataport - New Submission

back to MSRB Gateway menu | logout of MSRB Gateway

Documents

Add New Series

Offering

rease enter a forward cusip and select an appropriate type of issue.

346641CX9

- New Issue
- New Issue Refunding
- Remarketed (No change in CUSIPs)
- Remarketed (Change in CUSIPs)

Next Step

>>> back to QUICK SUBMISSION

- Submission FAQs
- Submission Manual
- Issues not Underwritten
- > Underwriter Spread
- Underwriting Assessment
- Offering Cancellation

**EMMA** - Electronic Municipal Market Access