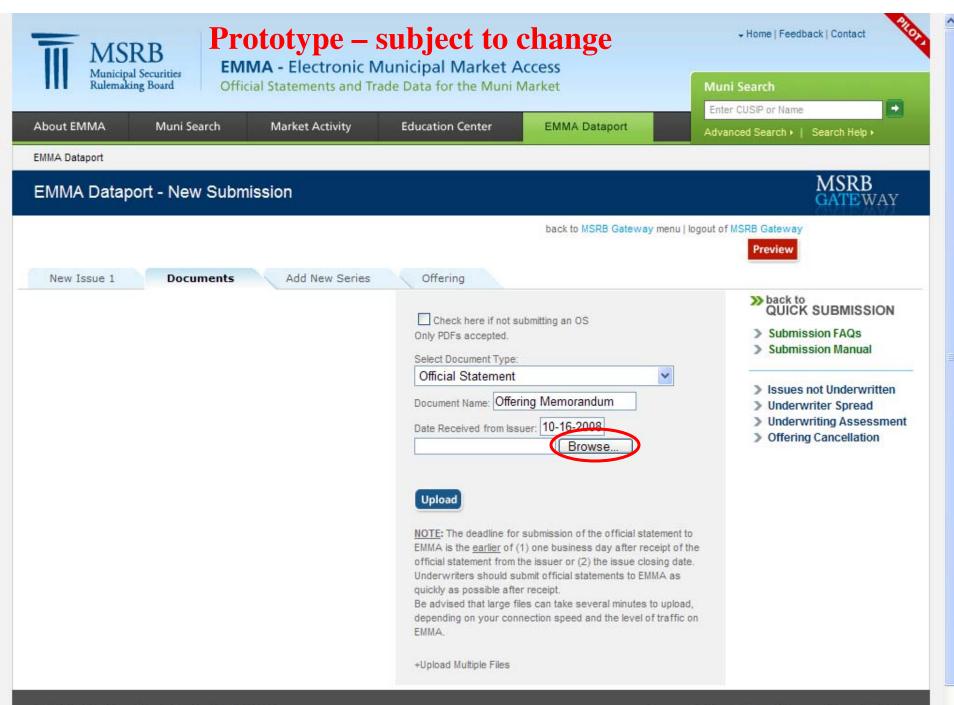

# EMMA Dataport - New Submission

back to MSRB Gateway menu | logout of MSRB Gateway

Documents

Add New Series

Offering

rease enter a forward cusip and select an appropriate type of issue.

346641CX9

- New Issue
- New Issue Refunding
- Remarketed (No change in CUSIPs)
- Remarketed (Change in CUSIPs)

Next Step

>>> back to QUICK SUBMISSION

- Submission FAQs
- Submission Manual
- Issues not Underwritten
- > Underwriter Spread
- Underwriting Assessment
- Offering Cancellation

**EMMA** - Electronic Municipal Market Access