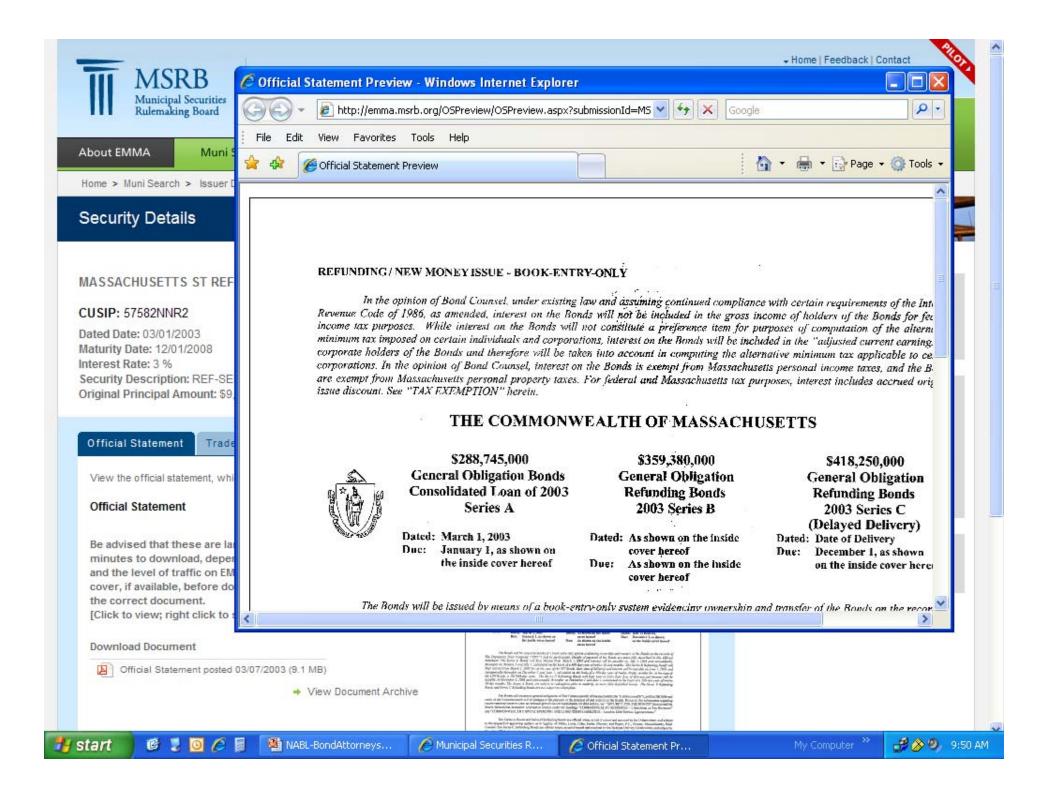

#### MASSACHUSETTS ST REF-SER B (MA)

**CUSIP: 57582NNR2** 

Dated Date: 03/01/2003 Maturity Date: 12/01/2008 Interest Rate: 3 %

Security Description: REF-SER B Original Principal Amount: \$9,085,000

#### Official Statement

Be advised that these are large files that can take several minutes to download, depending on your connection speed and the level of traffic on EMMA. You should preview the cover, if available, before downloading to ensure that this is the correct document.

[Click to view; right click to save]

#### Downlead Document

Official Statement posted 03/07/2003 (9.1 MB)

w Document Archive

#### Preview

Enlarge Cover