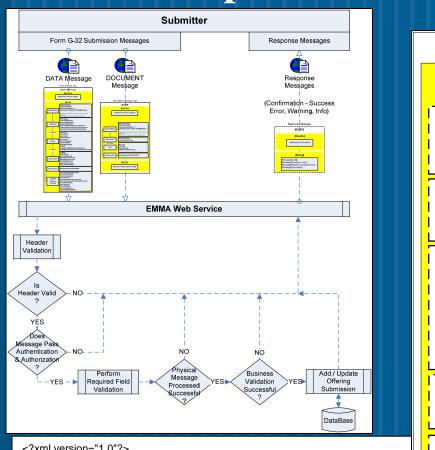

# **B2B** Submission Stream & Real-Time **Subscriptions**

Form G-32 Submissions – Schema Model **DATA Message Type DOCUMENT Message Type** SUBMISSION (Submission Types) **Primary Market** Advance Refunding Disclosure Disclosure **OFFERING** (Offering Types) Bond **DOCUMENT ISSUE** (Document Types) (Issue Types) Preliminar Advance Refunding Official Remarketed Refunded (OS) (Security Types) **FILE** Non-CUSIP CUSIP-6 CUSIP-9 SECURITIES **UNDERWRITER** 